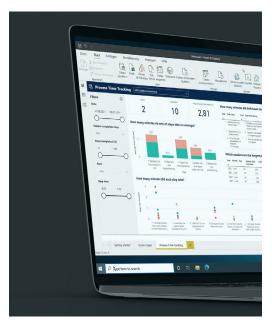

#### Analyzing performance data

Use the Power BI desktop app to analyze data from Microsoft Guides.

Set up the Power BI Report Template for Microsoft Dynamics 365 Guides to identify training needs and optimize your workflows.