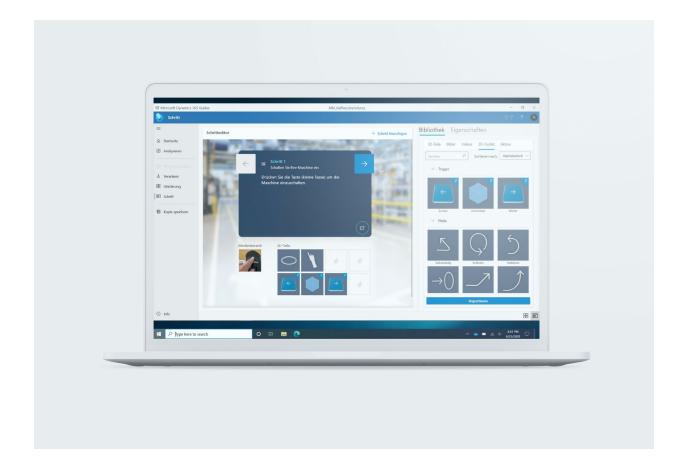

#### Creating your first guide as an author

Create step-by-step instructions using the Microsoft Guides application on your computer.

Learn how to optimally set the anchoring of the real world holograms.

Link the interactive content to real-world objects in "Author" mode on Microsoft HoloLens 2. Gain insight into the development of detailed work instructions by inserting photos, videos, actions, triggers and importing your own 3D models. Link interactive content to real-world objects in "Author" mode on Microsoft HoloLens 2.