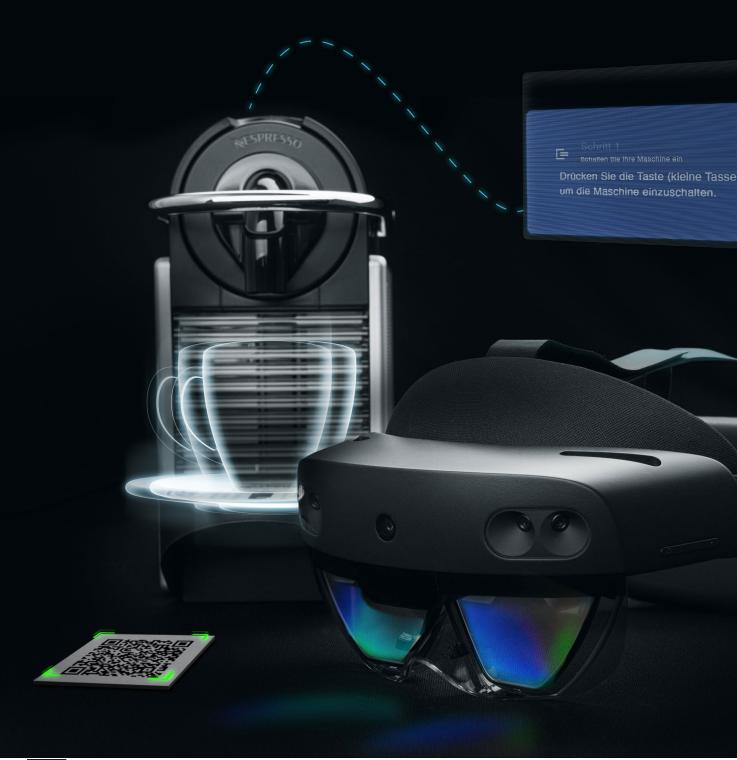

A Windows 10 PC, a HoloLens 2 and a training object, the coffee capsule machine as a physical workpiece, on which Guides will be practically applied, are required for participation.

02

#### Capsule coffee machine as a test object

In order to provide all participants with the same training environment, INCAS will provide you with a Nespresso capsule machine, which will be sent to you as a new item before the training (De Longhi Nespresso capsule machine).

The Nespresso capsule machine remains with you after the training, so that you can reproduce the exercises from the training at a later time and you can create new step-by-step instructions. It is an integral part of the training.