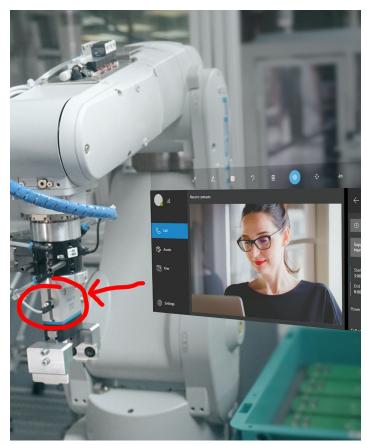

#### **Introducing Dynamics 365 Remote Assist**

Set up the Remote Assist app in interaction with Microsoft Teams.

Get a hands-on demonstration of various crosshardware remote assist scenarios.