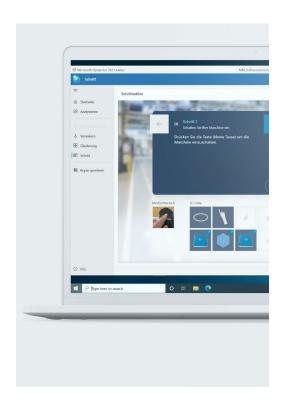

#### Creating your first guide as an author

Create step-by-step instructions using the Microsoft Guides application on your computer.

Learn how to optimally set the anchoring of the real world holograms.

Link the interactive content to real-world objects in "Author" mode on Microsoft HoloLens 2. Gain insight into the development of detailed work instructions by inserting photos, videos, actions, triggers and importing your own 3D models. Link interactive content to real-world objects in "Author" mode on Microsoft HoloLens 2.